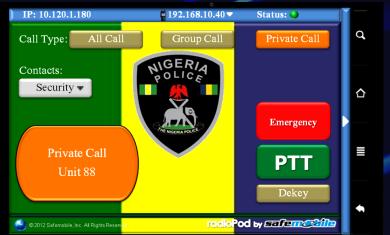

#### Functions Controlled Include:

- Site & Zone Control
- Channel Control
- Voice Calls (Private, Group, and All Calls)
- Subscriber & Group Alias or ID
- Contacts
  Management
- Emergency Operation
- Stopping a Radio
  Call
- Talk Around
- Permanent Monitor
- Radio Check
- Remote Monitor
- Scan
- Call & Notification
  Log
- Text Messaging
- Security Radio
  Disable & Enable
  Long Worker
- Lone Worker