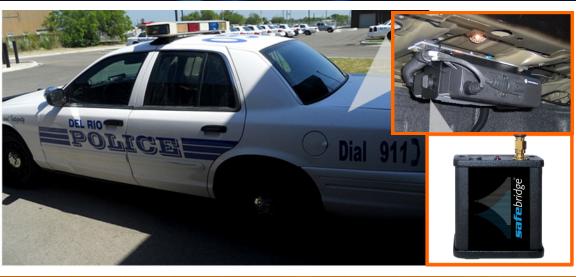

radioPad<sup>™</sup> & radioPod<sup>™</sup> connect to mobile or fixed station radios via the SafeMobile SafeBridge<sup>™</sup> unit. (patent pending)