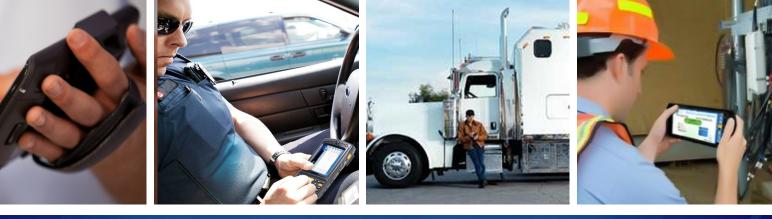

### Use Your Android Cell Phone or Tablet As a Remote Control Head for Your Radio

**Remote Control Head Apps for DMR<sup>®</sup> and TETRA<sup>®</sup> Radios** 

Using an Android based tablet or cell phone, a significant number of Apps can run on DMR<sup>®</sup> and TETRA<sup>®</sup> radio systems using the RadioBridge Market<sup>™</sup> APIs provided by SafeMobile to our accredited partners.

#### radioPad<sup>™</sup> & radioPod<sup>™</sup>

Apps can run on the same Android units alongside with other Apps such as SafeDispatch Mobile<sup>™</sup>, SafeTacs<sup>™</sup>, etc.

The radioPad<sup>™</sup> App is designed for bigger Android tablets that have a screen larger than 7 inches.

The radioPod<sup>™</sup> App is designed for Android cell phones.