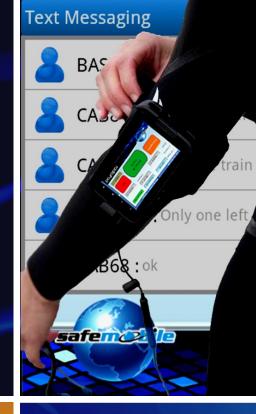

#### Functions Controlled Include:

- Site & Zone Control
- Channel Control
- Voice Calls (Private, Group, and All Calls)
- Subscriber & Group Alias or ID
- Contacts
  Management
- Emergency Operation
- Stopping a Radio
  Call
- Talk Around
- Permanent Monitor
- Radio Check
- Remote Monitor
- Scan
- Call & Notification
  Log
- Text Messaging
- Security Radio
  Disable & Enable
  Long Worker
- Lone Worker

#### radioPad<sup>™</sup> & radioPod<sup>™</sup>

Apps can run on the same Android units alongside with other Apps such as SafeDispatch Mobile<sup>™</sup>, SafeTacs<sup>™</sup>, etc.

The radioPad<sup>™</sup> App is designed for bigger Android tablets that have a screen larger than 7 inches.

The radioPod<sup>™</sup> App is designed for Android cell phones.