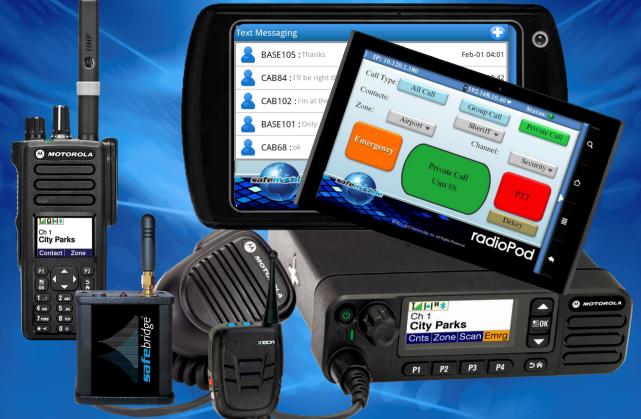

# Change The Way You Communicate! radioPad<sup>™</sup> & radioPod<sup>™</sup>

# $radioPad^{m}$ & $radioPod^{m}$

- Voice transmission built-in or using a Bluetooth remote speaker microphone
- Data transmission using the Android platform
- . Full remote control of your radio
- Open your radio to a world of wireless Apps

## <del>safen*ol*ile</del>

3601 E. Algonquin Rd. Suite 800 Rolling Meadows, IL 60008 TEL: (847) 818-9999 FAX: (847) 818-9190 www.safemobile.com

www.radiobridgemarket.com

radioPad<sup>™</sup> & radioPod<sup>™</sup> connect directly to portable radios via Bluetooth.

radioPad<sup>™</sup> & radioPod<sup>™</sup> connect to mobile or fixed station radios via the SafeMobile SafeBridge<sup>™</sup> unit. (patent pending)