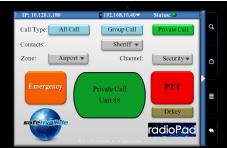

# $radioPad^{m}$ & $radioPod^{m}$

- Voice transmission built-in or using a Bluetooth remote speaker microphone
- Data transmission using the Android platform
- . Full remote control of your radio
- Open your radio to a world of wireless Apps

#### Functions Controlled Include:

- Site & Zone Control
- Channel Control
- Voice Calls (Private, Group, and All Calls)
- Subscriber & Group Alias or ID
- Contacts
  Management
- Emergency Operation
- Stopping a Radio
  Call
- Talk Around
- Permanent Monitor
- Radio Check
- Remote Monitor
- Scan
- Call & Notification
  Log
- Text Messaging
- Security Radio
  Disable & Enable
  Long Worker
- Lone Worker

## Standardize Your Apps

Customize the Graphic User Interface for individual users into any language, with any image or buttons you need.